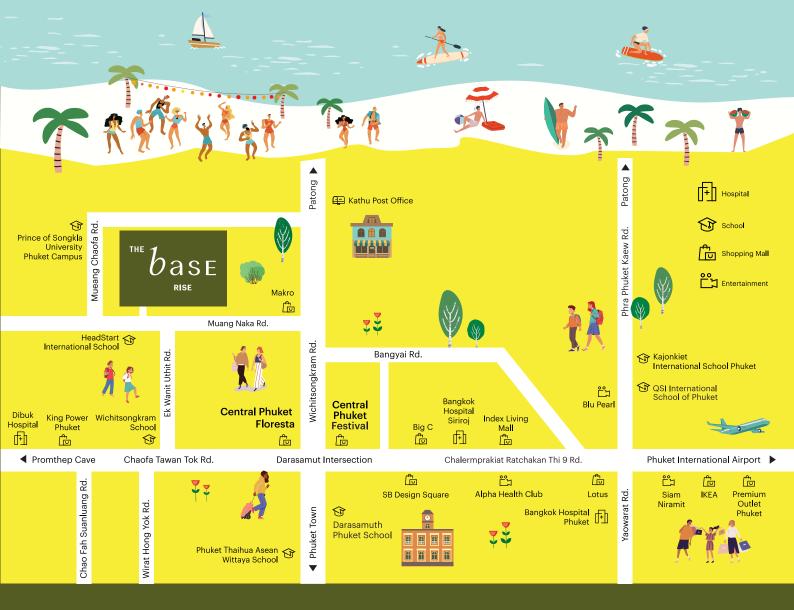

#### THE PERFECT LOCATION

Where the needs of all lifestyles are ready to be answered, Surrounded by every convenience including Shopping Malls, Retail Centres, International Schools, and Hospitals.

#### **PROJECT INFORMATION**

Project Location: Wichit Subdistrict, Mueang District, Phuket Province

Project Area: approximately 3 rai

**Project Type:** 2 x 8-storey residential buildings

Number of Units: 326 residences