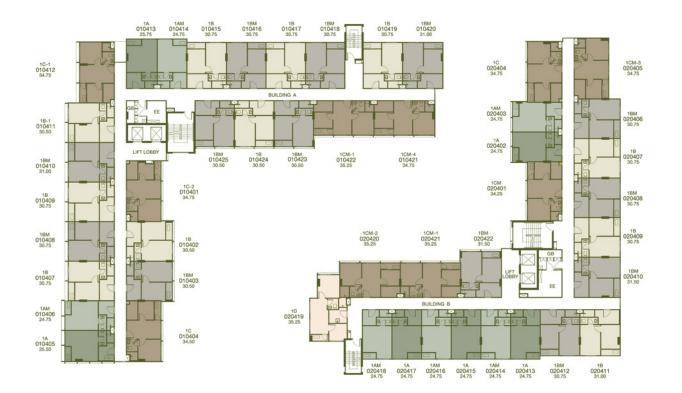

#### **PROJECT INFORMATION**

Project Location: Wichit Subdistrict, Mueang District, Phuket Province

Project Area: approximately 3 rai

**Project Type:** 2 x 8-storey residential buildings

Number of Units: 326 residences