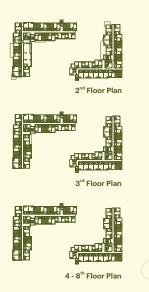

ur energy and passions, enjoy stunning garden vistas just outside that enhance your exercise regimen.



# FOCUS AND CLARITY COME NATURALLY IN PRIVACY

Your dedicated workspace is designed for days when you need complete privacy for inspiration, featuring stunning natural views as an endless source of stimulation.



**CHILLING SPACE** 

#### **RELAX AND UNWIND IN TROPICAL SURROUNDINGS**

What more could you wish for on days with no plans? Discover the perfect space to lie back on a comforting sofa, relax with the soothing lines of the Beach Foam Curve, and enjoy views of the Sunrise Pool, being at one with the tranquillity of nature throughout the day.









































#### **1A**

24.75 - 25.75 SQ.M.





#### 1AM

24.75 SQ.M.





## **1B**

30.50 - 31.00 SQ.M.





#### **1BM**

30.50 - 31.50 SQ.M.





1B - 1

30.50 SQ.M.





## **1C**

34.50 - 34.75 SQ.M.





## 1C - 1

34.75 SQ.M.





# **1C - 2** 34.75 SQ.M.





## 1CM

34.25 SQ.M.





## 1CM - 1

35.25 SQ.M.





## 1CM - 2

35.25 SQ.M.





#### 1CM - 3

34.75 SQ.M.





## 1CM - 4

34.75 SQ.M.





# **1D** 35.25 SQ.M.