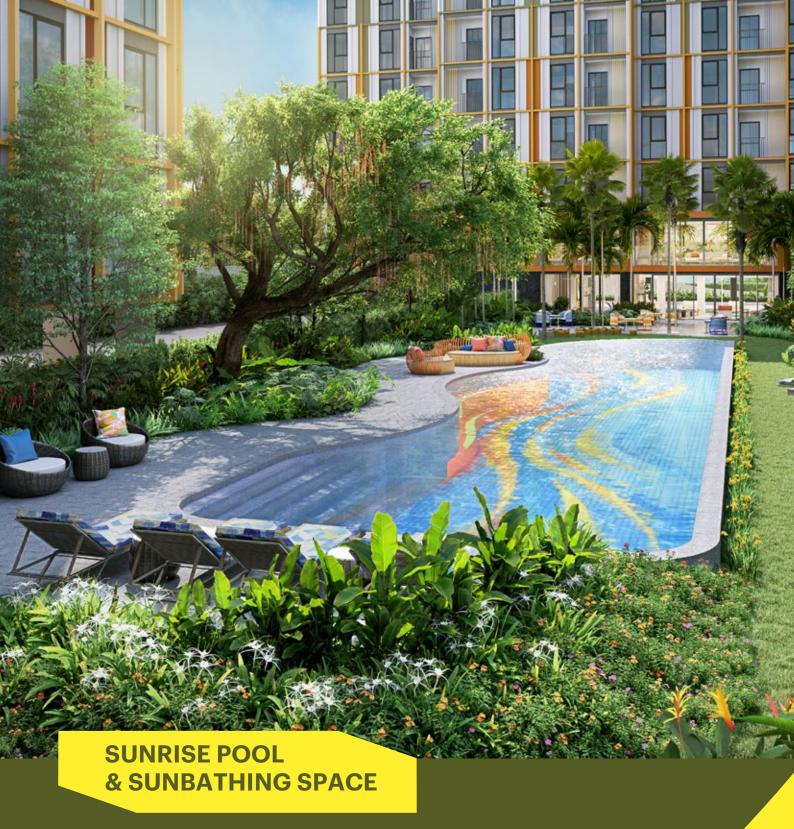

#### **UNWIND WHERE NATURE UNFOLDS**

Inspired by the serenity of secluded islands, the expansive pool features a unique design with sunbeam patterns rippling along the floor. Here, surrounded by the lush canopy of beautiful gardens, you can relax, sunbathe, read a book, or update social media posts at your leisure.

## RECHARGE IN NATURAL SURROUNDINGS TO TAKE ON ANYTHING

Dream of the beach in expansive relaxation areas under the gently swaying shade of sprawling palm trees. Let the hypnotic melody of waves cascading down the sides of the overflowing pool soothe you, as brightly coloured furniture adds a playful touch. Truly relax and let your mind wander as you are transported to the utopia of a refreshing land.