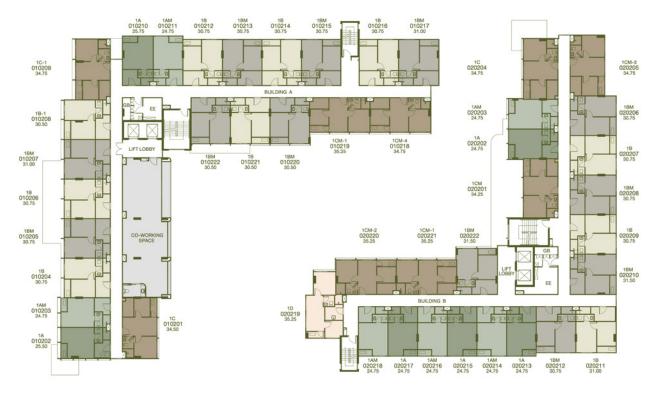

#### **PROJECT INFORMATION**

Project Location: Wichit Subdistrict, Mueang District, Phuket Province

Project Area: approximately 3 rai

**Project Type:** 2 x 8-storey residential buildings

Number of Units: 326 residences

#### **1A**

24.75 - 25.75 SQ.M.

#### 1AM

24.75 SQ.M.

## **1B**

30.50 - 31.00 SQ.M.

#### **1BM**

30.50 - 31.50 SQ.M.

1B - 1

30.50 SQ.M.

## **1C**

34.50 - 34.75 SQ.M.

## 1C - 1

34.75 SQ.M.

# **1C - 2** 34.75 SQ.M.

## 1CM

34.25 SQ.M.

## 1CM - 1

35.25 SQ.M.

## 1CM - 2

35.25 SQ.M.

#### 1CM - 3

34.75 SQ.M.

## 1CM - 4

34.75 SQ.M.

# **1D** 35.25 SQ.M.