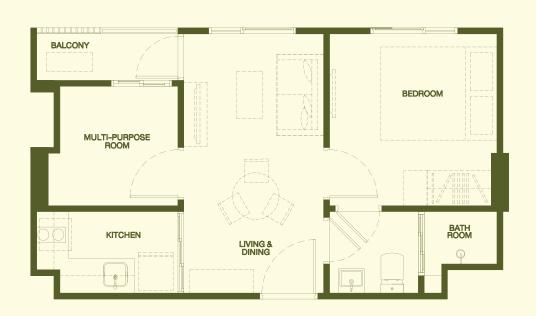

## **1B**

30.50 - 31.00 SQ.M.

#### **1BM**

30.50 - 31.50 SQ.M.

1B - 1

30.50 SQ.M.