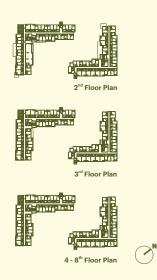

#### **PROJECT INFORMATION**

Project Location: Wichit Subdistrict, Mueang District, Phuket Province

Project Area: approximately 3 rai

**Project Type:** 2 x 8-storey residential buildings

Number of Units: 326 residences