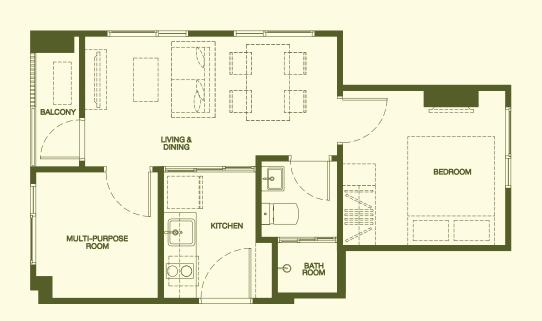

#### **1A**

24.75 - 25.75 SQ.M.

#### 1AM

24.75 SQ.M.

## **1B**

30.50 - 31.00 SQ.M.

#### **1BM**

30.50 - 31.50 SQ.M.

1B - 1

30.50 SQ.M.

## **1C**

34.50 - 34.75 SQ.M.

## 1C - 1

34.75 SQ.M.

# **1C - 2** 34.75 SQ.M.

## 1CM

34.25 SQ.M.

## 1CM - 1

35.25 SQ.M.

## 1CM - 2

35.25 SQ.M.

#### 1CM - 3

34.75 SQ.M.

## 1CM - 4

34.75 SQ.M.

# **1D** 35.25 SQ.M.