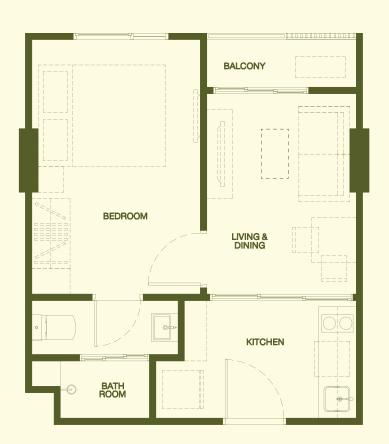

rden vistas just outside that enhance your exercise regimen.



# FOCUS AND CLARITY COME NATURALLY IN PRIVACY

Your dedicated workspace is designed for days when you need complete privacy for inspiration, featuring stunning natural views as an endless source of stimulation.



**CHILLING SPACE** 

#### **RELAX AND UNWIND IN TROPICAL SURROUNDINGS**

What more could you wish for on days with no plans? Discover the perfect space to lie back on a comforting sofa, relax with the soothing lines of the Beach Foam Curve, and enjoy views of the Sunrise Pool, being at one with the tranquillity of nature throughout the day.









































#### **1A**

24.75 - 25.75 SQ.M.





#### 1AM

24.75 SQ.M.





## **1B**

30.50 - 31.00 SQ.M.





#### **1BM**

30.50 - 31.50 SQ.M.





1B - 1

30.50 SQ.M.





## **1C**

34.50 - 34.75 SQ.M.





## 1C - 1

34.75 SQ.M.





# **1C - 2** 34.75 SQ.M.





## 1CM

34.25 SQ.M.





## 1CM - 1

35.25 SQ.M.





## 1CM - 2

35.25 SQ.M.





#### 1CM - 3

34.75 SQ.M.





## 1CM - 4

34.75 SQ.M.





# **1D** 35.25 SQ.M.