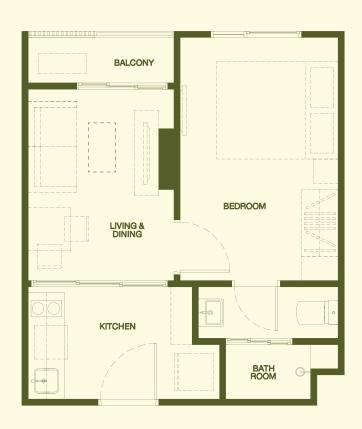

that enhance your exercise regimen.



# FOCUS AND CLARITY COME NATURALLY IN PRIVACY

Your dedicated workspace is designed for days when you need complete privacy for inspiration, featuring stunning natural views as an endless source of stimulation.



**CHILLING SPACE** 

#### **RELAX AND UNWIND IN TROPICAL SURROUNDINGS**

What more could you wish for on days with no plans? Discover the perfect space to lie back on a comforting sofa, relax with the soothing lines of the Beach Foam Curve, and enjoy views of the Sunrise Pool, being at one with the tranquillity of nature throughout the day.









































#### **1A**

24.75 - 25.75 SQ.M.





#### 1AM

24.75 SQ.M.





## **1B**

30.50 - 31.00 SQ.M.





#### **1BM**

30.50 - 31.50 SQ.M.





1B - 1

30.50 SQ.M.





## **1C**

34.50 - 34.75 SQ.M.





## 1C - 1

34.75 SQ.M.





# **1C - 2** 34.75 SQ.M.





## 1CM

34.25 SQ.M.





## 1CM - 1

35.25 SQ.M.





## 1CM - 2

35.25 SQ.M.





#### 1CM - 3

34.75 SQ.M.





## 1CM - 4

34.75 SQ.M.





# **1D** 35.25 SQ.M.