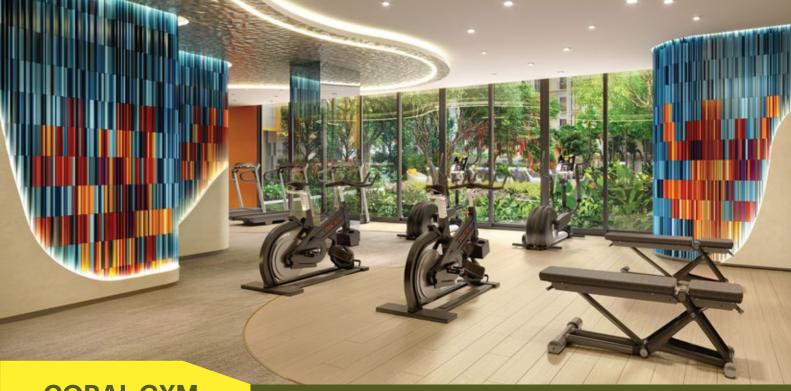

**CORAL GYM** 

# FUEL YOUR PASSION WITH DEEP-SEA ENERGY IN THE VIBRANT FITNESS CENTRE

Whether you seek sculpted muscles or a light cardio session, make the most of your workout with the backdrop of an underwater world. Surrounded by colourful coral murals that ignite your energy and passions, enjoy stunning garden vistas just outside that enhance your exercise regimen.