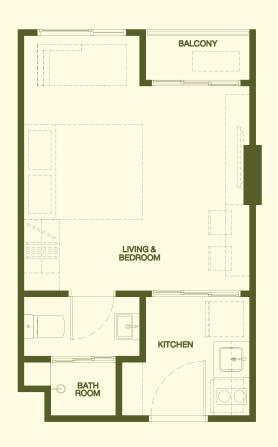

## **1C**

34.50 - 34.75 SQ.M.

## 1C - 1

34.75 SQ.M.

# **1C - 2** 34.75 SQ.M.

## 1CM

34.25 SQ.M.

## 1CM - 1

35.25 SQ.M.

## 1CM - 2

35.25 SQ.M.

#### 1CM - 3

34.75 SQ.M.

## 1CM - 4

34.75 SQ.M.

# **1D** 35.25 SQ.M.