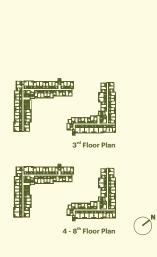

#### **PROJECT INFORMATION**

Project Location: Wichit Subdistrict, Mueang District, Phuket Province

Project Area: approximately 3 rai

**Project Type:** 2 x 8-storey residential buildings

Number of Units: 326 residences