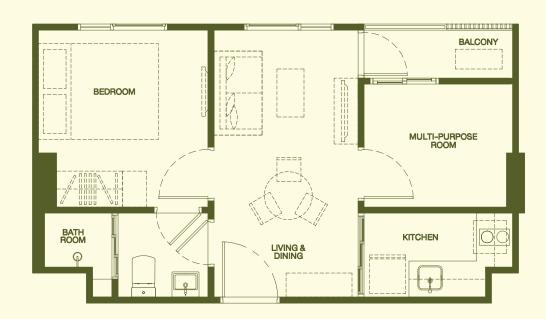

#### **1A**

24.75 - 25.75 SQ.M.

#### 1AM

24.75 SQ.M.

## **1B**

30.50 - 31.00 SQ.M.

#### **1BM**

30.50 - 31.50 SQ.M.

1B - 1

30.50 SQ.M.

## **1C**

34.50 - 34.75 SQ.M.

## 1C - 1

34.75 SQ.M.

# **1C - 2** 34.75 SQ.M.

## 1CM

34.25 SQ.M.

## 1CM - 1

35.25 SQ.M.

## 1CM - 2

35.25 SQ.M.

#### 1CM - 3

34.75 SQ.M.

## 1CM - 4

34.75 SQ.M.

# **1D** 35.25 SQ.M.