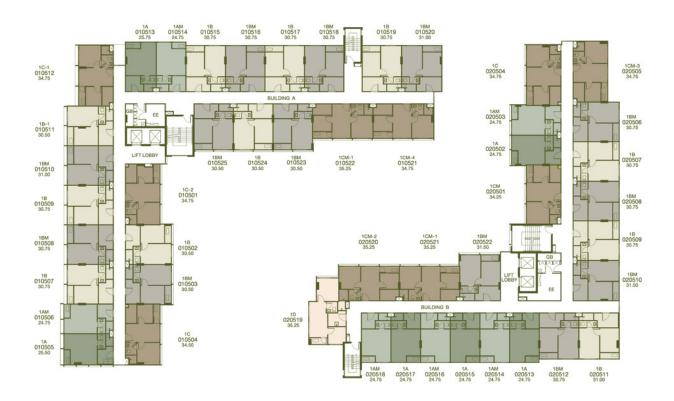

#### **PROJECT INFORMATION**

Project Location: Wichit Subdistrict, Mueang District, Phuket Province

Project Area: approximately 3 rai

**Project Type:** 2 x 8-storey residential buildings

Number of Units: 326 residences