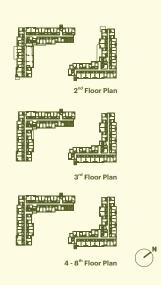

#### **PROJECT INFORMATION**

Project Location: Wichit Subdistrict, Mueang District, Phuket Province

Project Area: approximately 3 rai

**Project Type:** 2 x 8-storey residential buildings

Number of Units: 326 residences

Parking Ratio: 45%