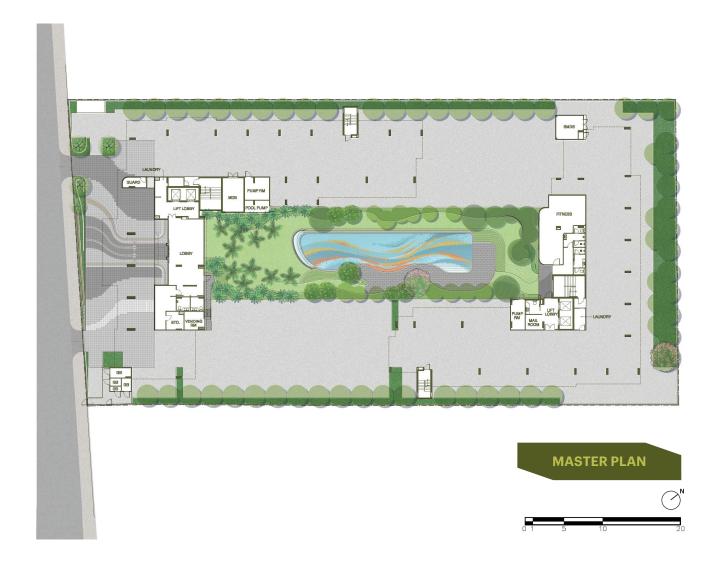

#### **PROJECT INFORMATION**

Project Location: Wichit Subdistrict, Mueang District, Phuket Province

Project Area: approximately 3 rai

**Project Type:** 2 x 8-storey residential buildings

Number of Units: 326 residences

Parking Ratio: 45%

#### **FACILITIES**

- 24-Hour Vending Machine
- Grab & Go Point
- Mail/Parcel Room
- Co-working Space and Lounge Area
- Laundry Room
- WIFI internet at Lobby, Co-working space
- Juristic Persons Office
- Swimming Pool
- Fitness Centre
- Additional Common Areas include an Outdoor Workspace, Sunbathing Terrace, and Communal Gardens, to name but a few.