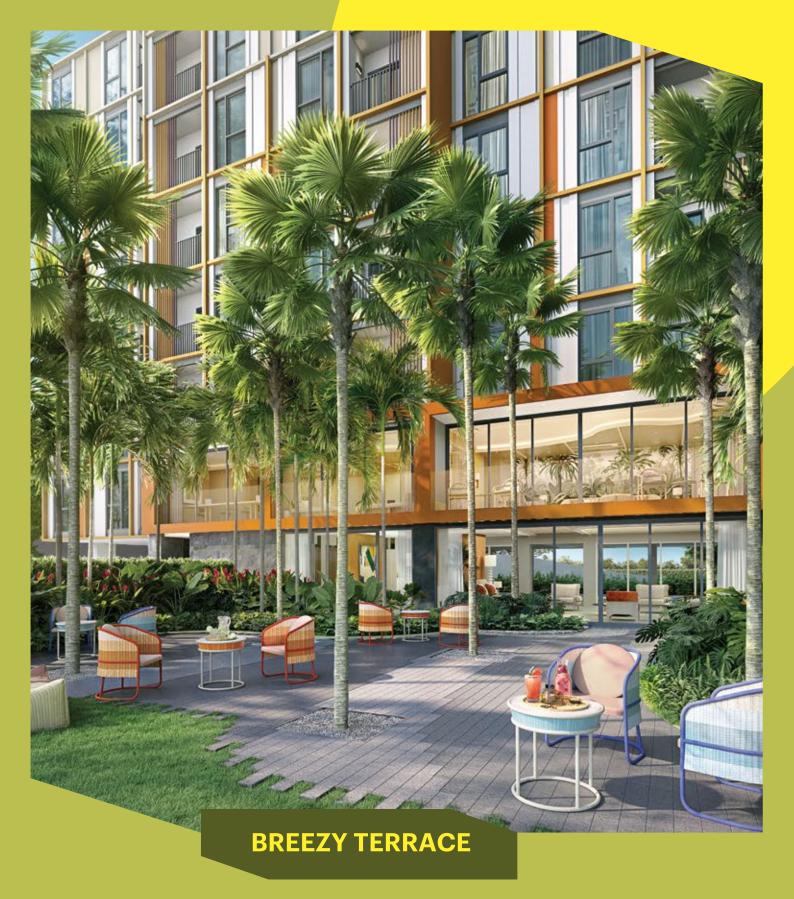

#### **UNWIND WHERE NATURE UNFOLDS**

Inspired by the serenity of secluded islands, the expansive pool features a unique design with sunbeam patterns rippling along the floor. Here, surrounded by the lush canopy of beautiful gardens, you can relax, sunbathe, read a book, or update social media posts at your leisure.

## RECHARGE IN NATURAL SURROUNDINGS TO TAKE ON ANYTHING

Dream of the beach in expansive relaxation areas under the gently swaying shade of sprawling palm trees. Let the hypnotic melody of waves cascading down the sides of the overflowing pool soothe you, as brightly coloured furniture adds a playful touch. Truly relax and let your mind wander as you are transported to the utopia of a refreshing land.