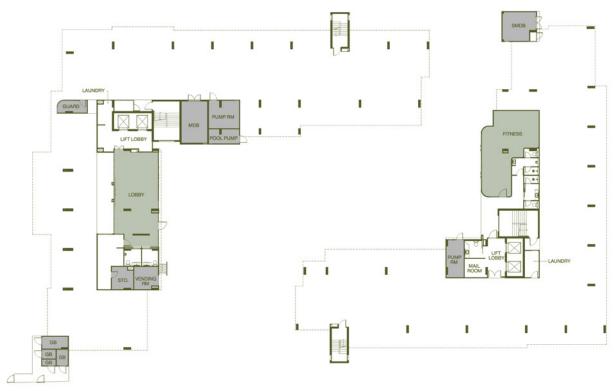

#### **PROJECT INFORMATION**

Project Location: Wichit Subdistrict, Mueang District, Phuket Province

Project Area: approximately 3 rai

**Project Type:** 2 x 8-storey residential buildings

Number of Units: 326 residences

Parking Ratio: 45%

#### **FACILITIES**

- 24-Hour Vending Machine
- Grab & Go Point
- Mail/Parcel Room
- Co-working Space and Lounge Area
- Laundry Room
- WIFI internet at Lobby, Co-working space
- Juristic Persons Office
- Swimming Pool
- Fitness Centre
- Additional Common Areas include an Outdoor Workspace, Sunbathing Terrace, and Communal Gardens, to name but a few.