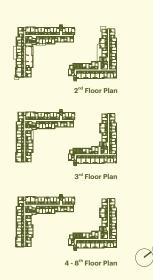

#### **PROJECT INFORMATION**

Project Location: Wichit Subdistrict, Mueang District, Phuket Province

Project Area: approximately 3 rai

**Project Type:** 2 x 8-storey residential buildings

Number of Units: 326 residences