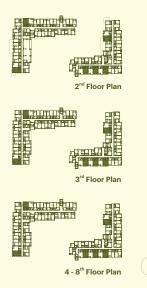

#### **PROJECT INFORMATION**

Project Location: Wichit Subdistrict, Mueang District, Phuket Province

Project Area: approximately 3 rai

**Project Type:** 2 x 8-storey residential buildings

Number of Units: 326 residences