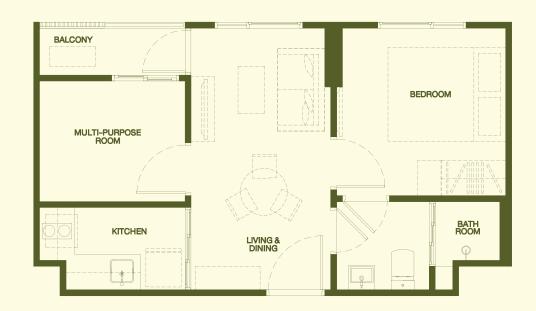

## **1B**

30.50 - 31.00 SQ.M.

#### **1BM**

30.50 - 31.50 SQ.M.

1B - 1

30.50 SQ.M.