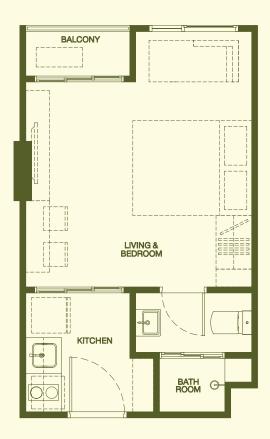

#### **1A**

24.75 - 25.75 SQ.M.

#### 1AM

24.75 SQ.M.

## **1B**

30.50 - 31.00 SQ.M.

#### **1BM**

30.50 - 31.50 SQ.M.

1B - 1

30.50 SQ.M.