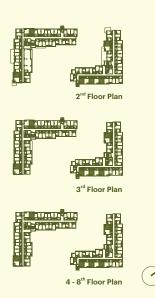

#### **PROJECT INFORMATION**

Project Location: Wichit Subdistrict, Mueang District, Phuket Province

Project Area: approximately 3 rai

**Project Type:** 2 x 8-storey residential buildings

Number of Units: 326 residences