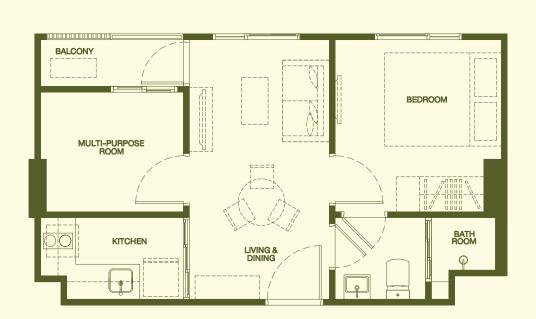

## **1B**

30.50 - 31.00 SQ.M.

#### **1BM**

30.50 - 31.50 SQ.M.

1B - 1

30.50 SQ.M.