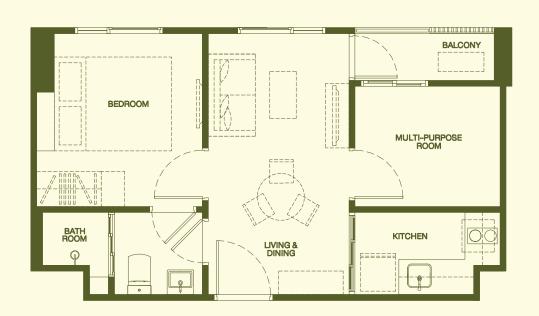

## **1B**

30.50 - 31.00 SQ.M.

#### **1BM**

30.50 - 31.50 SQ.M.

1B - 1

30.50 SQ.M.