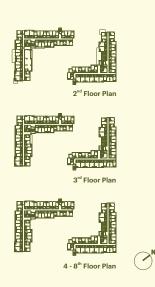

## **1B**

30.50 - 31.00 SQ.M.

#### **1BM**

30.50 - 31.50 SQ.M.

1B - 1

30.50 SQ.M.