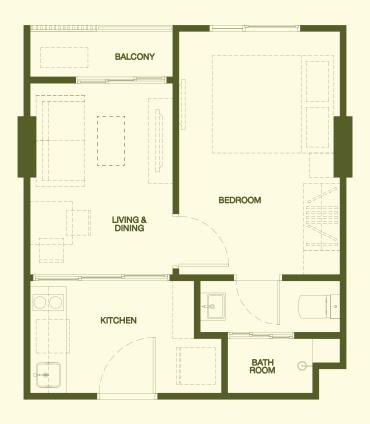

energy and passions, enjoy stunning garden vistas just outside that enhance your exercise regimen.



# FOCUS AND CLARITY COME NATURALLY IN PRIVACY

Your dedicated workspace is designed for days when you need complete privacy for inspiration, featuring stunning natural views as an endless source of stimulation.



**CHILLING SPACE** 

#### **RELAX AND UNWIND IN TROPICAL SURROUNDINGS**

What more could you wish for on days with no plans? Discover the perfect space to lie back on a comforting sofa, relax with the soothing lines of the Beach Foam Curve, and enjoy views of the Sunrise Pool, being at one with the tranquillity of nature throughout the day.









































#### **1A**

24.75 - 25.75 SQ.M.





#### 1AM

24.75 SQ.M.





## **1B**

30.50 - 31.00 SQ.M.





#### **1BM**

30.50 - 31.50 SQ.M.





1B - 1

30.50 SQ.M.





## **1C**

34.50 - 34.75 SQ.M.





## 1C - 1

34.75 SQ.M.





# **1C - 2** 34.75 SQ.M.





## 1CM

34.25 SQ.M.





## 1CM - 1

35.25 SQ.M.





## 1CM - 2

35.25 SQ.M.





#### 1CM - 3

34.75 SQ.M.





## 1CM - 4

34.75 SQ.M.





# **1D** 35.25 SQ.M.