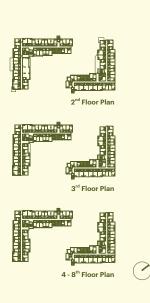

## **1B**

30.50 - 31.00 SQ.M.

#### **1BM**

30.50 - 31.50 SQ.M.

1B - 1

30.50 SQ.M.