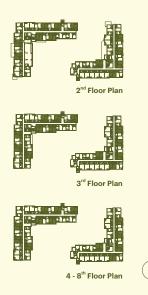

garden vistas just outside that enhance your exercise regimen.



# FOCUS AND CLARITY COME NATURALLY IN PRIVACY

Your dedicated workspace is designed for days when you need complete privacy for inspiration, featuring stunning natural views as an endless source of stimulation.



**CHILLING SPACE** 

#### **RELAX AND UNWIND IN TROPICAL SURROUNDINGS**

What more could you wish for on days with no plans? Discover the perfect space to lie back on a comforting sofa, relax with the soothing lines of the Beach Foam Curve, and enjoy views of the Sunrise Pool, being at one with the tranquillity of nature throughout the day.









































#### **1A**

24.75 - 25.75 SQ.M.





#### 1AM

24.75 SQ.M.





## **1B**

30.50 - 31.00 SQ.M.





#### **1BM**

30.50 - 31.50 SQ.M.





1B - 1

30.50 SQ.M.





## **1C**

34.50 - 34.75 SQ.M.





## 1C - 1

34.75 SQ.M.





# **1C - 2** 34.75 SQ.M.





## 1CM

34.25 SQ.M.





## 1CM - 1

35.25 SQ.M.





## 1CM - 2

35.25 SQ.M.





#### 1CM - 3

34.75 SQ.M.





## 1CM - 4

34.75 SQ.M.





# **1D** 35.25 SQ.M.