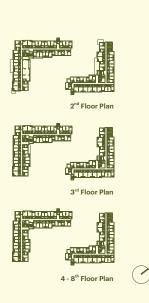

#### **PROJECT INFORMATION**

Project Location: Wichit Subdistrict, Mueang District, Phuket Province

Project Area: approximately 3 rai

**Project Type:** 2 x 8-storey residential buildings

Number of Units: 326 residences