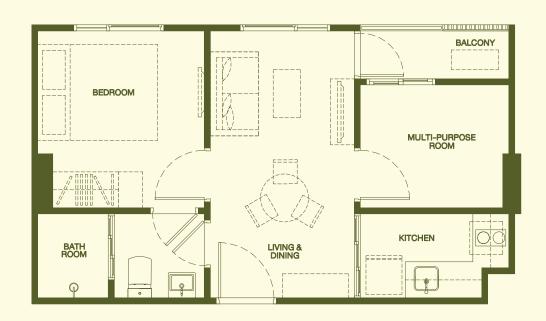

## **1B**

30.50 - 31.00 SQ.M.

#### **1BM**

30.50 - 31.50 SQ.M.

1B - 1

30.50 SQ.M.